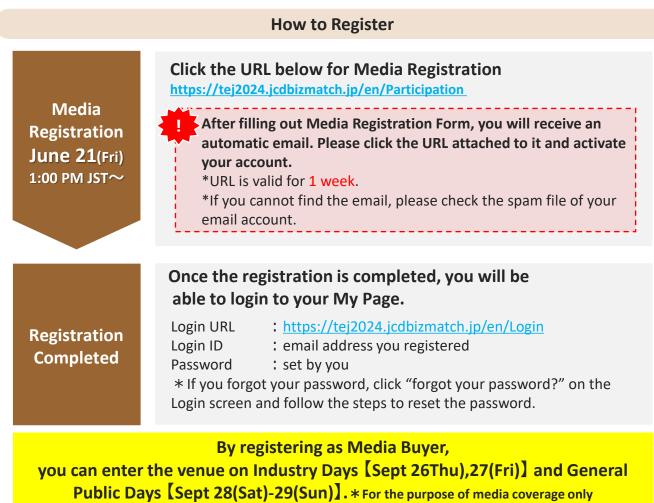

### For "Media" registration (where to start), refer to P.3

NOTE) If you do not fall under "Media" category, please refer to the **manual of the applicable category.** 

| VISITOR     | https://tej2024.jcdbizmatch.jp/Files/Registration Manual en.pdf            |
|-------------|----------------------------------------------------------------------------|
| BUYER       | https://tej2024.jcdbizmatch.jp/Files/Buyer_Registration_Manual_en.pdf      |
| MEDIA BUYER | https://tej2024.jcdbizmatch.jp/Files/MediaBuyer_Registration_Manual_en.pdf |

### For your visit to the Venue

### Print out your ID Pass from your My Page [ A4 size ] [ full color]

Make sure that the QR code is printed legibly (without blurs or smudges)

※If printed in different size or in black and white, you will need to have your ID Pass reissued at the site, so please be careful.

### on the day

before visit Print out

> ID Pass Sept 20 (FRI)

 $6:00 \, \mathrm{PM}$  JST  $\sim$ 

Present your ID Pass at Entrance Gate

#### Industry Days: Sept 26 (Thu) • 27(Fri) /General Public Days: Sept 28 (Sat) • 29(Sun)

By printing out your pass prior to your arrival to the venue, you do not need to go to Reception Desk.