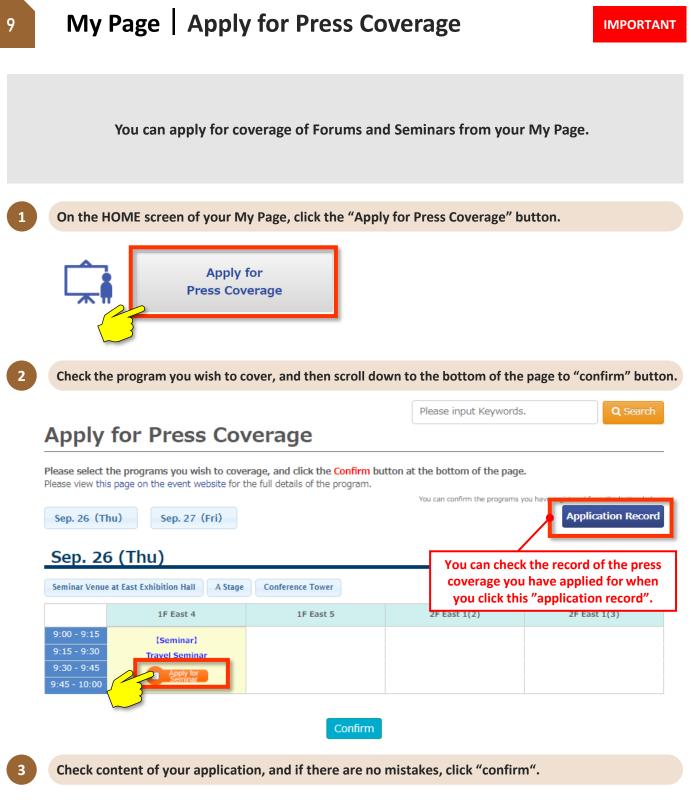

### **Confirmation: Apply for Press Coverage**

#### Your changes have not yet been finalized.

Please check the information you have registered and click the "Confirm" button below.

| Title       | Travel Seminar           |       |           |
|-------------|--------------------------|-------|-----------|
| Code        | 1-1-01                   | Туре  | [Seminar] |
| Date & Time | 2024/09/26 09:00 ~ 10:00 | Venue | 1F East 4 |