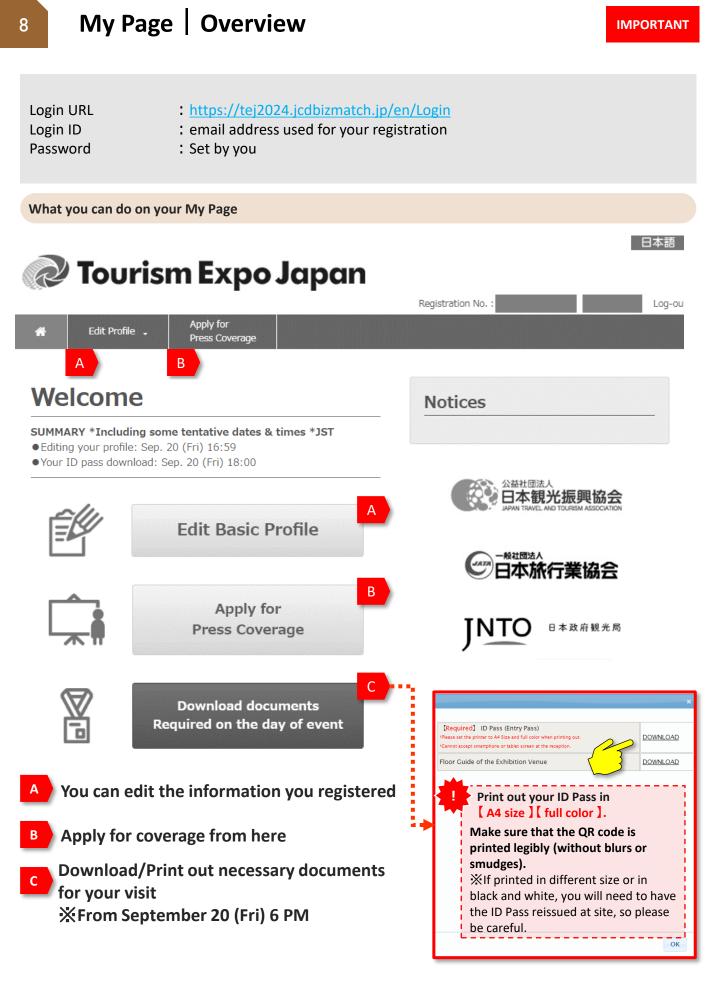

### Print out your ID Pass from your My Page [ A4 size ] [ full color]

Make sure that the QR code is printed legibly (without blurs or smudges)

※If printed in different size or in black and white, you will need to have your ID Pass reissued at the site, so please be careful.

### on the day

before visit Print out

> ID Pass Sept 20 (FRI)

 $6:00 \, \mathrm{PM}$  JST  $\sim$ 

Present your ID Pass at Entrance Gate