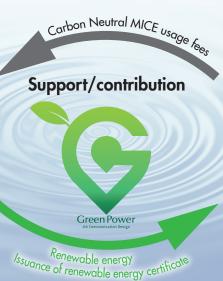

# Carbon Neutral MICE that Supports Corporate Environmental & SDG Initiatives

Converting electricity used at events and meetings into renewable energy

# is a green business service managed by JTB Communication Design.

This is a service that enables users to convert their carbon emissions to net-zero by exchanging the electricity used at event venues for renewable energy. This product is a package that includes the procurement of renewable energy, calculation of the environmental value of the energy actually used as renewable energy, and post-verification\*.

### **Main Features**

- ① Once you have applied, you can announce that your event will be "Carbon Neutral".
  - \* You can post this on the event page and publish a press release after the application.
- We will give you a certificate of the use of renewable energy.
  \* You can publicize the certificate as evidence of SDG initiatives both internally and externally, and environmental conservation activities.
- 3 Online meetings and events can also use the service. (\*1)
- 4 The service can also be used to contribute to the Tokyo Metropolitan Government's total volume reduction obligation and the Act on Promotion of Global Warming Countermeasures.
- (\*1) Only the main venue is covered for online meetings and events.